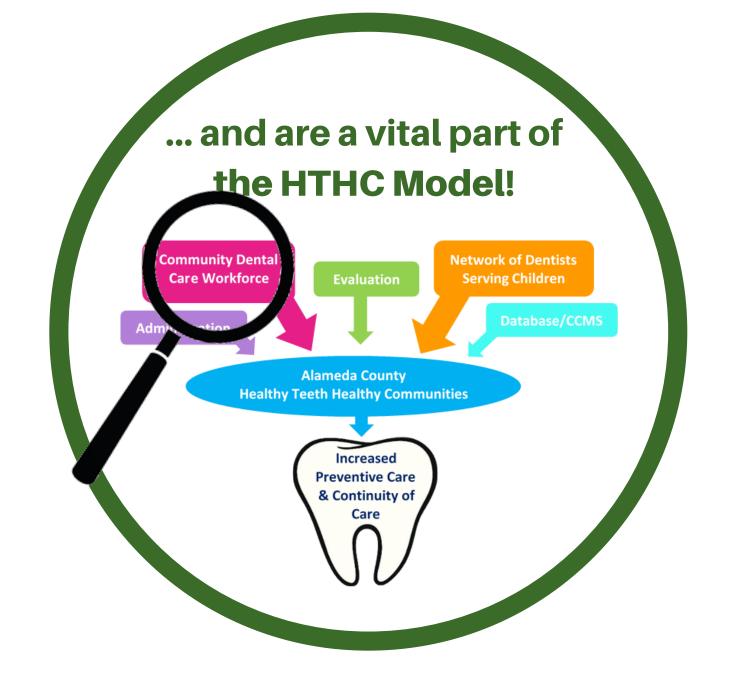

Stomper of the Oakland Athletics visited Lili's table to check out our resources for having healthy teeth! (Photo: Stomper, June 2019)

The Healthy Teeth Healthy Communities (HTHC) program is a cross-sector collaborative initiative to implement a county-wide dental health care coordination system to ensure Medi-Cal eligible children receive prevention and continuity of care services necessary to promote and maintain their dental health. The project period is April 2017 to December 2020.